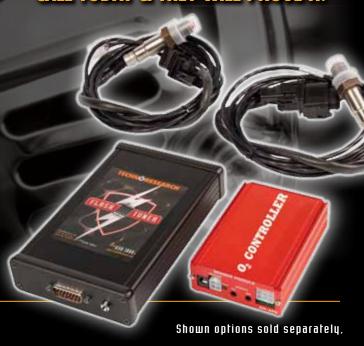

## OFFERS THE TUNE ABILITY YOU WANT AT A PRICE YOU CAN'T RESIST

Flash Tuner by TechnoResearch is a high end system that is compatible with Marelli and Delphi systems on all EFI Harley-Davidson® bike models up to 2012. This commercial grade EFI Tuning system built by professionals, for professionals, gives the technician the greatest, easiest and most accurate tunability of any current EFI Tuning system available.

### **FEATURES**

TechnoResearch's new **Flash Tuner** with its Auto Tuning feature using an O<sub>2</sub> wide band sensor or the bike's narrow band, is the only of its kind in the market. With its custom designed easy-to-read plug and play computer interface, This **Flash Tuner** will save time and money giving the customer a better tuned, better performing, more exact tune through the entire throttle band.

## AUTO TUNING & REMOTE TECHNICAL SUPPORT

Ok all you techs, are you ready to be amazed? Say you're working on a hot custom tune big cams, pipe heads, or just a problem stock bike and you get stuck. Now the job is due and you have five more to get done before you call it a day. Dial up the pros at TechnoResearch, link up remotely and they will help quide you through the set. Just like that the Flash Tuner saves money, makes money, saves time and makes your customer happy. Heck, you may even make the boss happy. This proven technology has saved many tuners a long night. With thousands of custom maps, Flash Tuner is the answer. Flash Tuner is the best aftermarket alternative for your Harley.