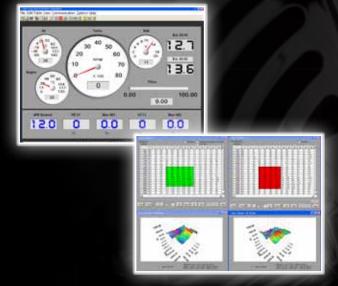

### **FEATURES**

TechnoResearch's new **Flash Tuner** with its Auto Tuning feature using an O<sub>2</sub> wide band sensor or the bike's narrow band, is the only of its kind in the market. With its custom designed easy-to-read plug and play computer interface, This **Flash Tuner** will save time and money giving the customer a better tuned, better performing, more exact tune through the entire throttle band.

## AUTO TUNING & REMOTE TECHNICAL SUPPORT

Ok all you techs, are you ready to be amazed? Say you're working on a hot custom tune big cams, pipe heads, or just a problem stock bike and you get stuck. Now the job is due and you have five more to get done before you call it a day. Dial up the pros at TechnoResearch, link up remotely and they will help quide you through the set. Just like that the Flash Tuner saves money, makes money, saves time and makes your customer happy. Heck, you may even make the boss happy. This proven technology has saved many tuners a long night. With thousands of custom maps, Flash Tuner is the answer. Flash Tuner is the best aftermarket alternative for your Harley.